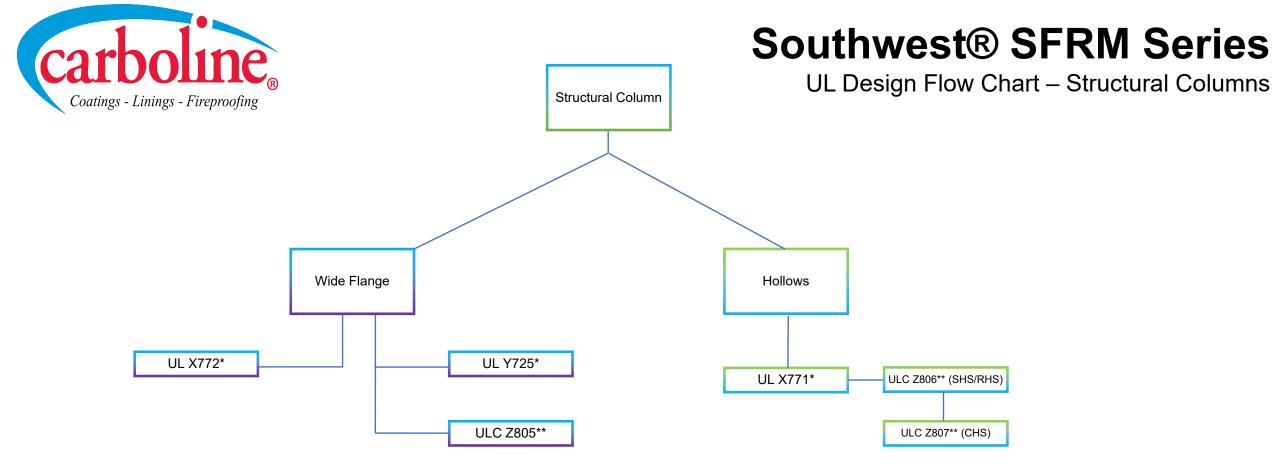

#### **Quick Links**

Southwest Type 5-GP

Southwest Type 5-MD

Southwest Type 7-GP

Southwest Type 7-HD

**General Notes** 

\* Also certified for use in Canada (CAN/ULC-S101)

S739

### General Notes

\* Also certified for use in Canada (CAN/ULC-S101)

S739

## **General Notes**

\*\_Also certified for use in Canada (CAN/ULC-S101)

\*\* Type 5 only (Canada)