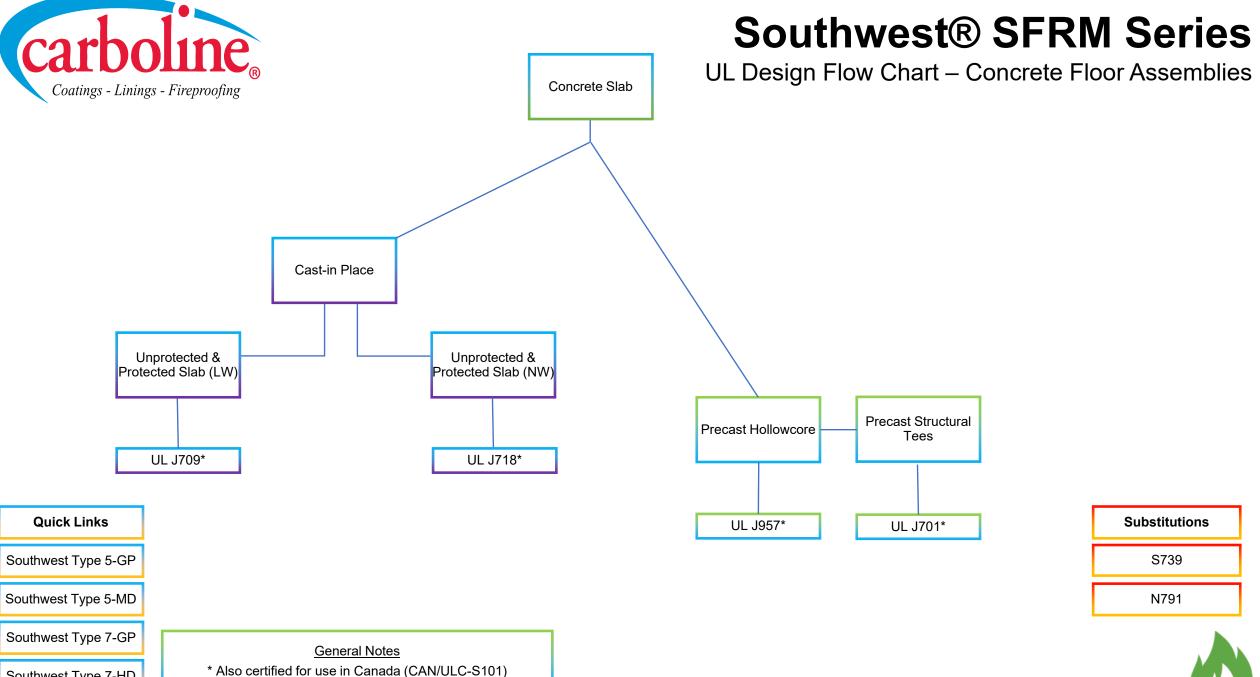

#### **Quick Links**

Southwest Type 5-GP

Southwest Type 5-MD

Southwest Type 7-GP

Southwest Type 7-HD

**General Notes** 

\* Also certified for use in Canada (CAN/ULC-S101)

S739

N791

Southwest Type 7-HD

August 2019

Southwest Type 5-GP

Southwest Type 5-MD

Southwest Type 7-GP

Southwest Type 7-HD

### General Notes

\* Also certified for use in Canada (CAN/ULC-S101)

S739