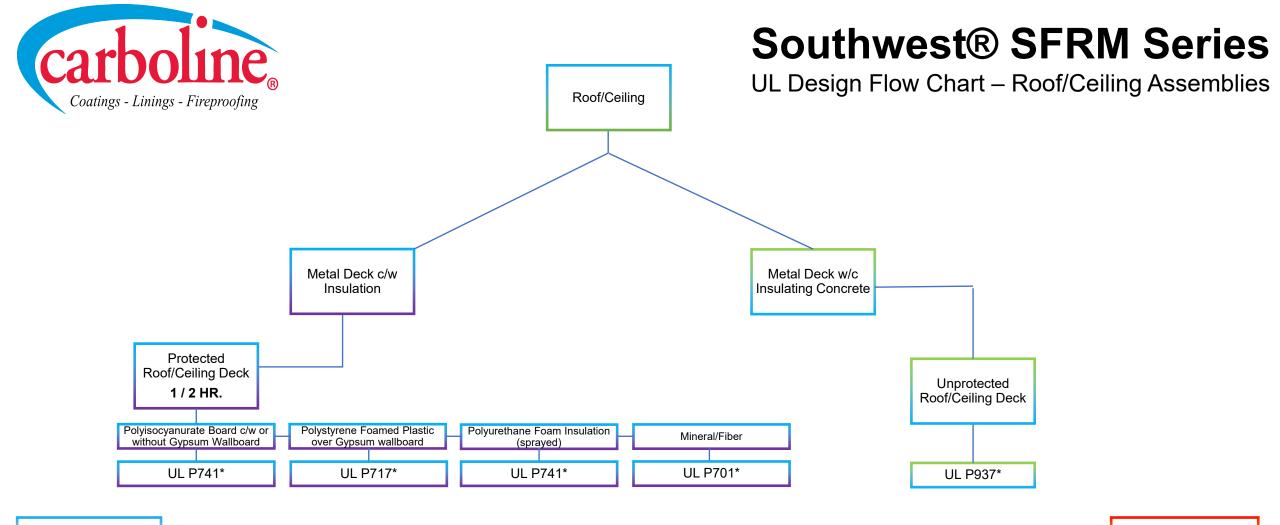

#### **Quick Links**

Southwest Type 5-GP

Southwest Type 5-MD

Southwest Type 7-GP

Southwest Type 7-HD

## **General Notes**

\*\_Also certified for use in Canada (CAN/ULC-S101)

\*\* Type 5 only (Canada)