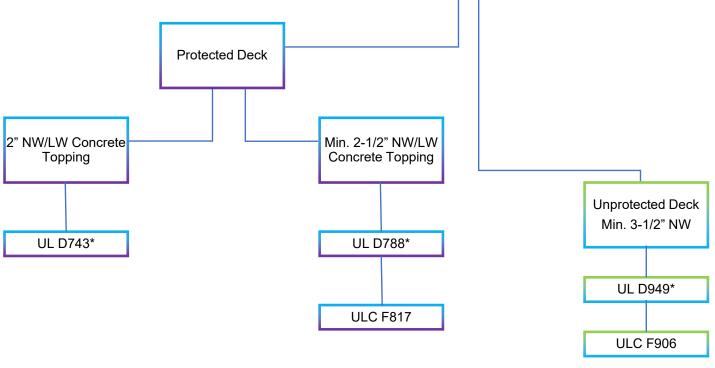

# Southwest® SFRM Series

UL Design Flow Chart – Concrete/Steel Deck

Floor c/w Concrete

and Steel Deck